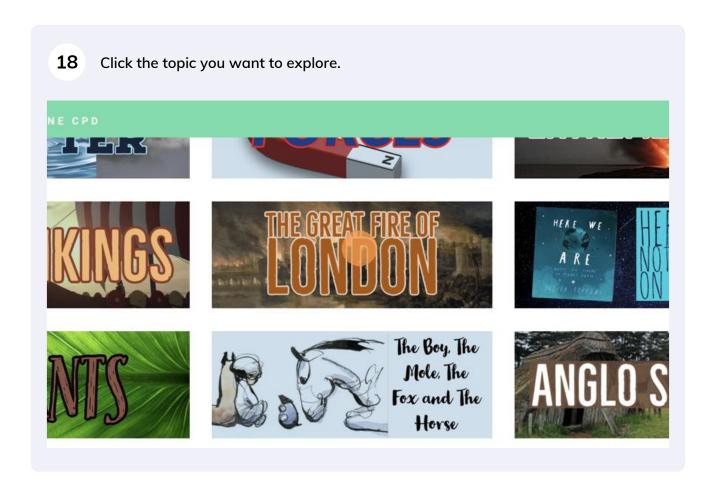

HISTORY

ART

GEOGRAPHY

MUSIC

PE

19 Click the idea you want to watch. CLICK HERE TO WATCH IF YOU'VE SUBSCRIBED THROUG WEBSITE