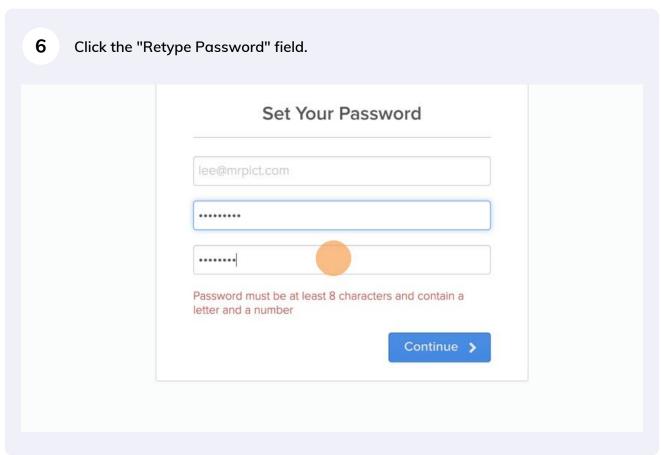

**9** Type your email and password.

vithout subscribing, you will not be able to access any of the CPD videos.