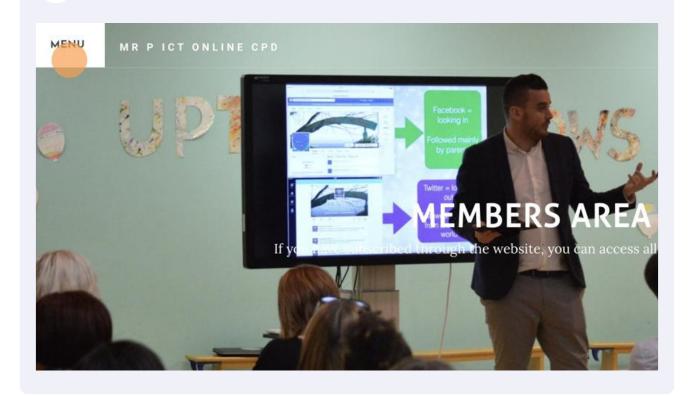

# Click "CLICK HERE TO WATCH IF YOU'VE SUBSCRIBED THROUGH THE WEBSITE"

changed my life as a teacher as far as working smarter, not harder! This is a simple introduction to the app Seesaw wh is available on any device.

Click the picture to access the video if you have subscribed. Click here if you need to subscribe on Faceboo

CLICK HERE TO WATCH IF YOU'VE SUBSCRIBED THROUGH TH WEBSITE