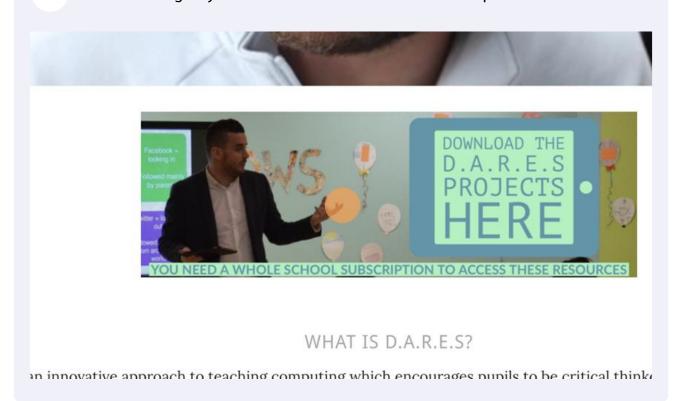

20 Click "play video"

21 Click "D.A.R.E.S" to access the computing scheme of work.

22 Click this image if you have an active whole school subscription.