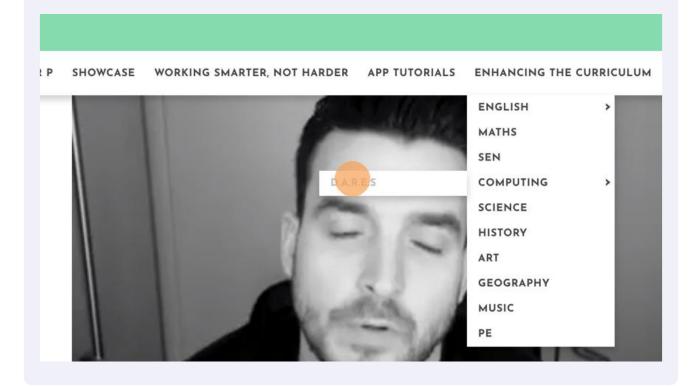

## 16 Click "play video"

Click "ENHANCING THE CURRICULUM" to view all the topic pages.

SE WORKING SMARTER, NOT HARDER APP TUTORIALS ENHANCING THE CURRICULUM

ENGLISH

MATHS

SEN

COMPUTING

SCIENCE

HISTORY

ART

GEOGRAPHY

MUSIC

PE

19 Click the idea you want to watch. CLICK HERE TO WATCH IF YOU'VE SUBSCRIBED THROUG WEBSITE